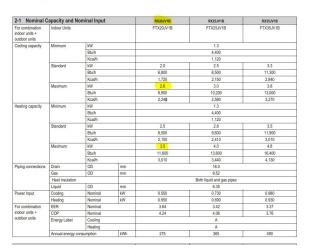

### **Specifications**

| Brand                | Daikin                     |
|----------------------|----------------------------|
| Туре                 | RX20JV1B                   |
| Product type         | Air Cooled Chiller (split- |
|                      | unit)                      |
| Capacity kW          | 3.5                        |
| Capacity Tons        | 0,99                       |
| Refrigerant          | Freon                      |
| Refrigerant Type     | R410A                      |
| Weight in kg.        | 28 kg                      |
| Sizes                | 658x275x550 mm             |
|                      | (LxWxH)                    |
| Compressor(s) type & | 1YC23AEXDA                 |
| model                |                            |
| Number of fans       | 1                          |
| Remarks              | YOB 2010                   |
| Remarks              | 29.2 m3/h                  |
| Remarks              | with 1YC23AEXDA            |
|                      | compressor                 |
| Stock                | 1                          |
|                      |                            |

#### Used Daikin RX20JV1B

Used, but in very good condition, air conditioner wall mounted split unit build by Daikin type RX20JV1B with a swing compressor type 1YC23AEXDA also build by Daikin. cooling capacity 2.6kW and heating capacity 3.5kW \*Why choose for HOSBV? Were not only the largest used refrigeration specialist in Europe, but also, we deliver all equipment including an extensive test, warranty and industrial cleaning. \*Optional we can also perform a new paint job and arrange the logistics.