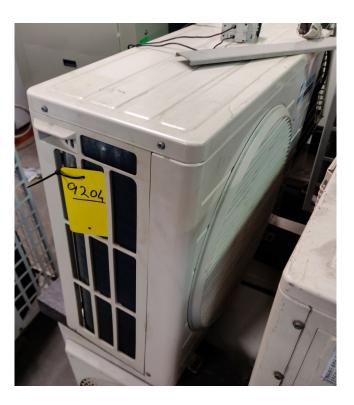

#### Used Daikin RX20JV1B

Used, but in very good condition, air conditioner wall mounted split unit build by Daikin type RX20JV1B with a swing compressor type 1YC23AEXDA also build by Daikin. cooling capacity 2.6kW and heating capacity 3.5kW \*Why choose for HOSBV? Were not only the largest used refrigeration specialist in Europe, but also, we deliver all equipment including an extensive test, warranty and industrial cleaning. \*Optional we can also perform a new paint job and arrange the logistics.