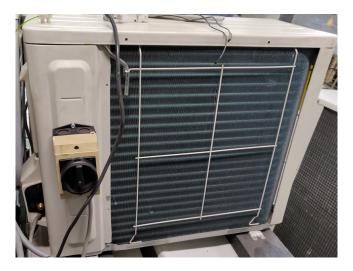

#### Used Daikin RX20JV1B

Used, but in very good condition, air conditioner wall mounted split unit build by Daikin type RX20JV1B with a swing compressor type 1YC23AEXDA also build by Daikin. cooling capacity 2.6kW and heating capacity 3.5kW \*Why choose for HOSBV? Were not only the largest used refrigeration specialist in Europe, but also, we deliver all equipment including an extensive test, warranty and industrial cleaning. \*Optional we can also perform a new paint job and arrange the logistics.