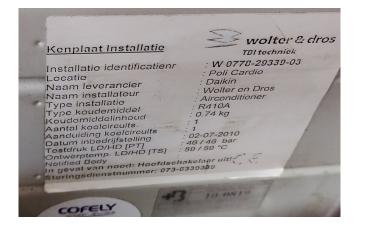

# Your partner for used commercial and industrial refrigeration equipment

| MODEL             | RX20JV1B               |
|-------------------|------------------------|
| SER. NO. I YEAR   | E006567 / 2010         |
| POWER SUPPLY      | 220-240 V ~ 50 Hz      |
| PROTECTION        | IPX4                   |
| REFRIGERANT       | R410A / 0.74 kg        |
| NET WEIGHT        | 28 kg                  |
| FUSE AMP.         |                        |
| M.O.P. (PAMAX)    | 4.17 MPa ( 41.7 bar)   |
| MAXIMUM CURRENT   | 14 A                   |
| Contains fluoring | nated greenhouse gases |
| EMARY MARK        | NYOLO Protocol         |
|                   | CE RATOA               |